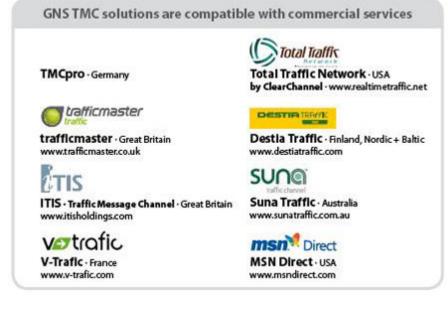

This TMC receiver can also be used to receive commercial Pay-TMC-services. But please keep in mind that your GPS/TMC-software also needs to support the service you want to use.