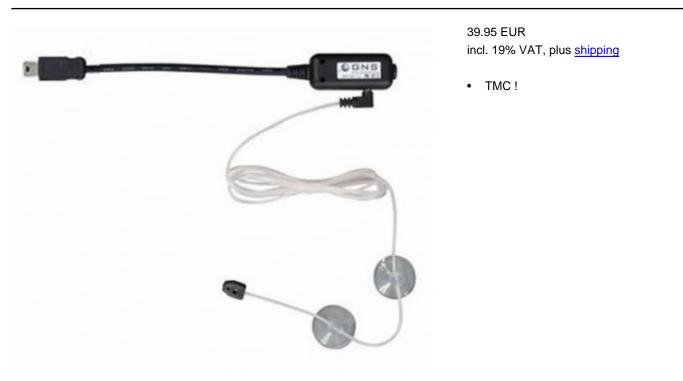

Compatible with CTFPND-1 (miniUSB), compatible with PNA-models eg. MyGuide 3100/3200/3300, Binatone T350. NOT compatible with PC ! Use <u>this adapter</u> instead.

Scope of supply : 1x GNS TrafficBox RDS TMC receiver 1x Antenna with 2.5mm jack connector